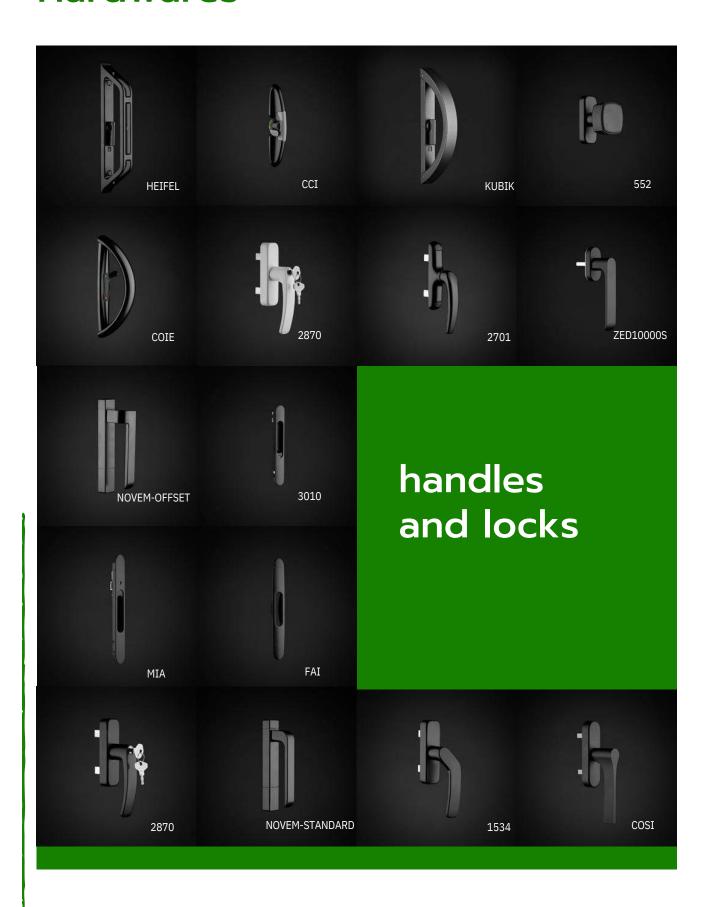

## Aluminium windows/doors

BAARI sliding door design offers flexibility, where one panel can move while the other stays static. You could also have both panels of the door slide independent of each other. These sliding doors offer wide, uninterrupted views and save space as they won't encroach on your balcony or interiors of a home the sliding door move on 2 or 3 tracks

#### **Features & Benefits**

Versatile and durable

Precision rollers ensure smooth movement

Option to add mesh

Highly robust and durable

Built to withstand wind load pressure of up to 3.5 kpa

Eco-friendly

Up to 9 ft

Almost completely maintenance free

Branded glass & hardware

Customization in terms of size, glass and colour

**Application:** Residential and Commercial

**Glass Configuration:** 5mm Single glass to 24mm DGU glass