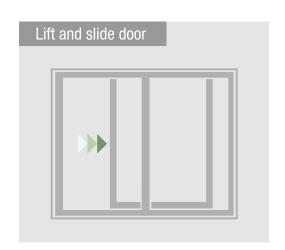

her stays static. You could also have both panels of the door slide independent of each other. These sliding doors offer wide, uninterrupted views and save space as they won't encroach on your balcony or interiors of a home the sliding door move on 2 or 3 tracks

#### **Features & Benefits**

Versatile and durable

Precision rollers ensure smooth movement

Option to add mesh

Highly robust and durable

Built to withstand wind load pressure of up to 3.5 kpa

Eco-friendly

Up to 9 ft

Almost completely maintenance free

Branded glass & hardware

Customization in terms of size, glass and colour

**Application:** Residential and Commercial

**Glass Configuration:** 5mm Single glass to 24mm DGU glass











# **Possibilities**

# Sliding windows/doors







# Casement windows/doors





















# **Hardwares**









Providing Services across all cities in India



# PROMISES TO PROTECT











# **Finishes**

KANISHK presents a large variety of colors and finishes accentuating the look of your house, with more than 1500 RAL finishes in vibrant colors and panels of different patterns like gloss and matte finishes, pastel shades, metallic and anodized colors & also wood grain finish, you have a classy pick for your windows or doors.





### Recommended



\*Colors are for illustration purpose only.

Please refer to the paint chips for accurate color matching





# **Features**





# Sound resistant interlocks with double sealing

Kanishk Aluminium has high levels of sound insulation. The gaskets ensure shutter banging noise is suppressed and wool pile sealing