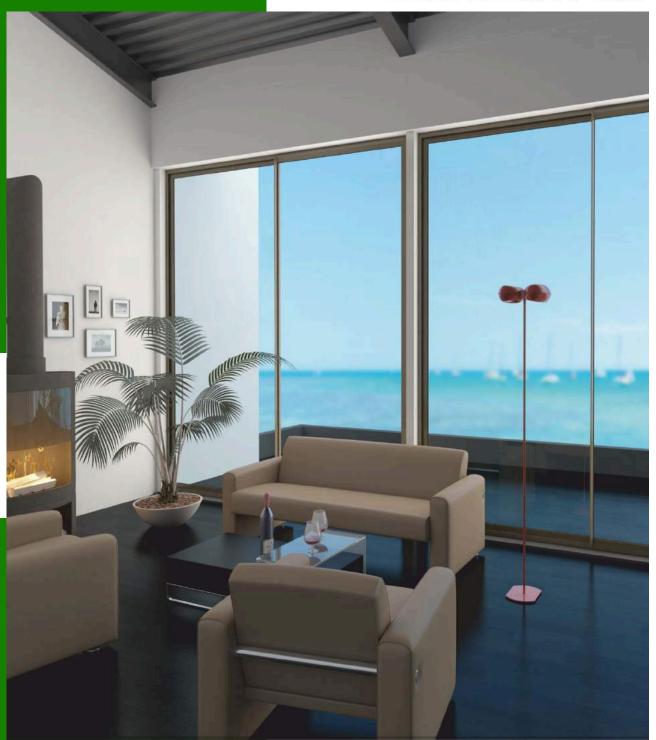

## Aluminium windows/doors

BAARI sliding door design offers flexibility, where one panel can move while the other stays static. You could also have both panels of the door slide independent of each other. These sliding doors offer wide, uninterrupted views and save space as they won't encroach on your balcony or interiors of a home the sliding door move on 2 or 3 tracks

#### **Features & Benefits**

Versatile and durable

Precision rollers ensure smooth movement

Option to add mesh

Highly robust and durable

Built to withstand wind load pressure of up to 3.5 kpa

Eco-friendly

Up to 9 ft

Almost completely maintenance free

Branded glass & hardware

Customization in terms of size, glass and colour

**Application:** Residential and Commercial

**Glass Configuration:** 5mm Single glass to 24mm DGU glass