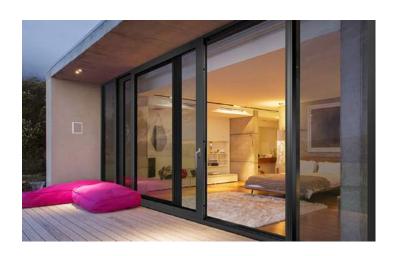

## Aluminium windows/doors

BAARI sliding door design offers flexibility, where one panel can move while the other stays static. You could also have both panels of the door slide independent of each other. These sliding doors offer wide, uninterrupted views and save space as they won't encroach on your balcony or interiors of a home the sliding door move on 2 or 3 tracks

#### **Features & Benefits**

Versatile and durable

Precision rollers ensure smooth movement

Option to add mesh

Highly robust and durable

Built to withstand wind load pressure of up to 3.5 kpa

Eco-friendly

Up to 9 ft

Almost completely maintenance free

Branded glass & hardware

Customization in terms of size, glass and colour

**Application:** Residential and Commercial

**Glass Configuration:** 5mm Single glass to 24mm DGU glass