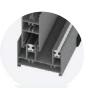

## Aluminium windows/doors

BAARI sliding door design offers flexibility, where one panel can move while the other stays static. You could also have both panels of the door slide independent of each other. These sliding doors offer wide, uninterrupted views and save space as they won't encroach on your balcony or interiors of a home the sliding door move on 2 or 3 tracks

#### **Features & Benefits**

Versatile and durable

Precision rollers ensure smooth movement

Option to add mesh

Highly robust and durable

Built to withstand wind load pressure of up to 3.5 kpa

Eco-friendly

Up to 9 ft

Almost completely maintenance free

Branded glass & hardware

Customization in terms of size, glass and colour

**Application:** Residential and Commercial

**Glass Configuration:** 5mm Single glass to 24mm DGU glass