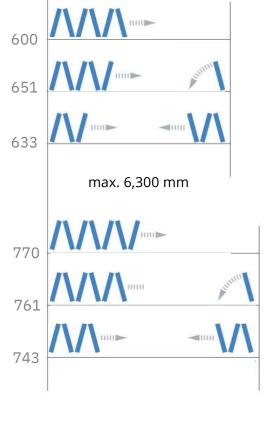

tter joinery with plastic inserts

Butt overlapping joinery and twin screw provides excellent strength. Anti-rattle plastic inserts leave no gaps and voids.





#### Sturdy and leak-proof frame joinery

**Frame Inserts** eliminates any possibility of gaps and water to seep inside. It's a first developed only by MyWindow.





#### Solid aluminium extruded track

The solid Aluminium extruded track makes sure that the shutter weight is held easily without any sagging after usage, at the same time removing the possibility of any dents.





#### Gated Drainage

This specially designed water cap acts as one way valve allowing water to drain out and block wind entering the system.











# www.kanishkindia.co.in

# **FOLD-SLIDE**

## **POSSIBILITIES**

#### Design Scheme



max. 5,400 mm





# LIFT-SLIDE

# **POSSIBILITIES**

#### Design Scheme





max. 13,000 mm











# **Sustainable Windows**

Our products manufactured and perfected under environmental conditions are recyclable and environmentally friendly.







ALUMINIUM SYSTEM DOORS & WINDOWS



Email: salesbaari@kanishkindia.co.in Web: www.kanishkindia.co.in