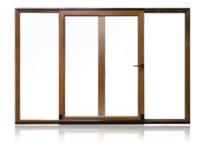

#### SLIDING DOOR

## Aluminium windows/doors

BAARI sliding door design offers flexibility, where one panel can move while the other stays static. You could also have both panels of the door slide independent of each other. These sliding doors offer wide, uninterrupted views and save space as they won't encroach on your balcony or interiors of a home the sliding door move on 2 or 3 tracks