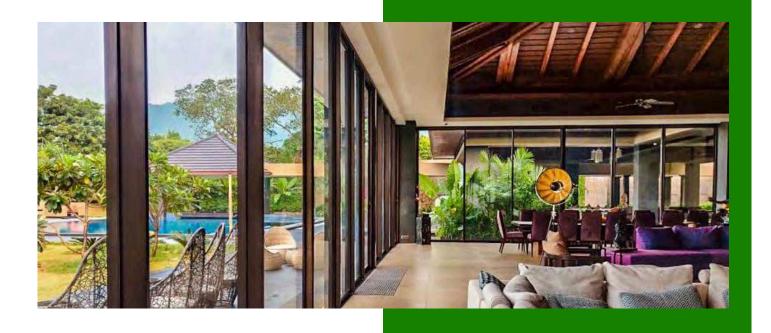

## Aluminium windows/doors

BAARI sliding door design offers flexibility, where one panel can move while the other stays static. You could also have both panels of the door slide independent of each other. These sliding doors offer wide, uninterrupted views and save space as they won't encroach on your balcony or interiors of a home the sliding door move on 2 or 3 tracks

#### **Features & Benefits**

Versatile and durable

Precision rollers ensure smooth movement

Option to add mesh

Highly robust and durable

Built to withstand wind load pressure of up to 3.5 kpa

Eco-friendly

Up to 9 ft

Almost completely maintenance free

Branded glass & hardware

Customization in terms of size, glass and colour

**Application:** Residential and Commercial

**Glass Configuration:** 5mm Single glass to 24mm DGU glass