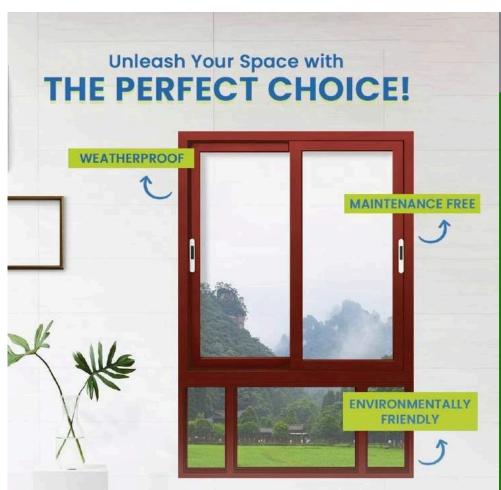

## Aluminium windows/doors

BAARI sliding door design offers flexibility, where one panel can move while the other stays static. You could also have both panels of the door slide independent of each other. These sliding doors offer wide, uninterrupted views and save space as they won't encroach on your balcony or interiors of a home the sliding door move on 2 or 3 tracks

#### **Features & Benefits**

Versatile and durable

Precision rollers ensure smooth movement

Option to add mesh

Highly robust and durable

Built to withstand wind load pressure of up to 3.5 kpa

Eco-friendly

Up to 9 ft

Almost completely maintenance free

Branded glass & hardware

Customization in terms of size, glass and colour

**Application:** Residential and Commercial

**Glass Configuration:** 5mm Single glass to 24mm DGU glass