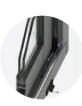

# Sound resistant interlocks with double sealing

Kanishk Aluminium has high levels of sound insulation. The gaskets ensure shutter banging noise is suppressed and wool pile sealing makes it dust/wind resistant.

#### Designed for torrential weather conditions

With extra strengthening and reinforced handle and interlock sections.

#### Sturdy shutter joinery with plastic inserts

Butt overlapping joinery and twin screw provides excellent strength. Anti-rattle plastic inserts leave no gaps and voids.

#### Sturdy and leak-proof frame joinery

**Frame Inserts** eliminates any possibility of gaps and water to seep inside. It's a first developed only by MyWindow.

#### Solid aluminium extruded track

The solid Aluminium extruded track makes sure that the shutter weight is held easily without any sagging after usage, at the same time removing the possibility of any dents.

#### Gated Drainage

This specially designed water cap acts as one way valve allowing water to drain out and block wind entering the system.