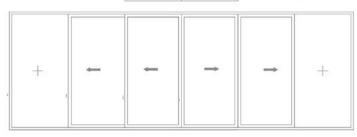

s/doors

BAARI sliding door design offers flexibility, where one panel can move while the other stays static. You could also have both panels of the door slide independent of each other. These sliding doors offer wide, uninterrupted views and save space as they won't encroach on your balcony or interiors of a home the sliding door move on 2 or 3 tracks

#### **Features & Benefits**

Versatile and durable

Precision rollers ensure smooth movement

Option to add mesh

Highly robust and durable

Built to withstand wind load pressure of up to 3.5 kpa

Eco-friendly

Up to 9 ft

Almost completely maintenance free

Branded glass & hardware

Customization in terms of size, glass and colour

**Application:** Residential and Commercial

**Glass Configuration:** 5mm Single glass to 24mm DGU glass











# **Possibilities**

# Sliding windows/doors







# Casement windows/doors





















# **Hardwares**









Providing Services across all cities in India



# PROMISES TO PROTECT











# **Finishes**

KANISHK presents a large variety of colors and finishes accentuating the look of your house, with more than 1500 RAL finishes in vibrant colors and panels of different patterns like gloss and matte finishes, pastel shades, metallic and anodized colors & also wood grain finish, you have a classy pick for your windows or doors.





### Recommended



\*Colors are for illustration purpose only.

Please refer to the paint chips for accurate color matching





# **Features**





# Sound resistant interlocks with double sealing

Kanishk Aluminium has high levels of so