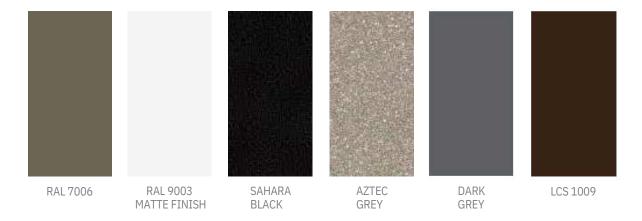

# **Finishes**

KANISHK presents a large variety of colors and finishes accentuating the look of your house, with more than 1500 RAL finishes in vibrant colors and panels of different patterns like gloss and matte finishes, pastel shades, metallic and anodized colors & also wood grain finish, you have a classy pick for your windows or doors.

### Recommended

\*Colors are for illustration purpose only.

Please refer to the paint chips for accurate color matching