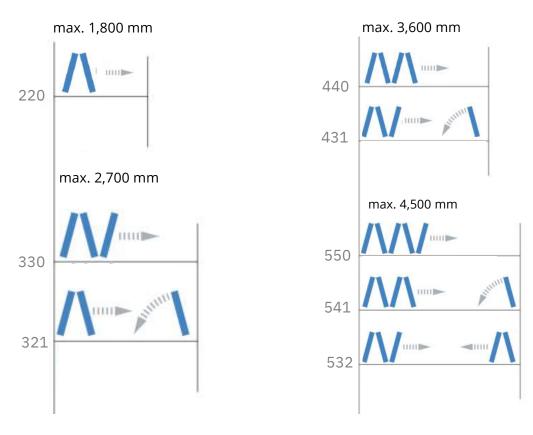

#### Sturdy shutter joinery with plastic inserts

Butt overlapping joinery and twin screw provides excellent strength. Anti-rattle plastic inserts leave no gaps and voids.





#### Sturdy and leak-proof frame joinery

**Frame Inserts** eliminates any possibility of gaps and water to seep inside. It's a first developed only by MyWindow.





#### Solid aluminium extruded track

The solid Aluminium extruded track makes sure that the shutter weight is held easily without any sagging after usage, at the same time removing the possibility of any dents.





#### Gated Drainage

This specially designed water cap acts as one way valve allowing water to drain out and block wind entering the system.











# www.kanishkindia.co.in

# **FOLD-SLIDE**

## **POSSIBILITIES**

#### Design Scheme



max. 5,400 mm





# LIFT-SLIDE

# **POSSIBILITIES**

#### Design Scheme





max. 13,000 mm











# **Sustainable Windows**

Our products manufactured and perfected under environmental conditions are recyclable and environmentally friendly.







ALUMINIUM SYSTEM DOORS & WINDOWS



Email: salesbaari@kanishkindia.co.in Web: www.kanishkindia.co.in