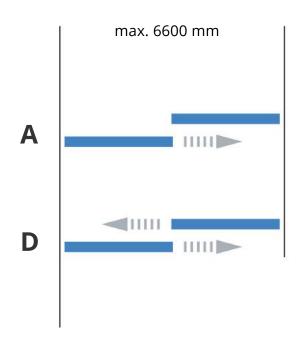

and twin screw provides excellent strength. Anti-rattle plastic inserts leave no gaps and voids.





#### Sturdy and leak-proof frame joinery

**Frame Inserts** eliminates any possibility of gaps and water to seep inside. It's a first developed only by MyWindow.





#### Solid aluminium extruded track

The solid Aluminium extruded track makes sure that the shutter weight is held easily without any sagging after usage, at the same time removing the possibility of any dents.





#### Gated Drainage

This specially designed water cap acts as one way valve allowing water to drain out and block wind entering the system.











# www.kanishkindia.co.in

# **FOLD-SLIDE**

## **POSSIBILITIES**

#### Design Scheme



max. 5,400 mm





# LIFT-SLIDE

# **POSSIBILITIES**

#### Design Scheme





max. 13,000 mm











# **Sustainable Windows**

Our products manufactured and perfected under environmental conditions are recyclable and environmentally friendly.







ALUMINIUM SYSTEM DOORS & WINDOWS



Email: salesbaari@kanishkindia.co.in Web: www.kanishkindia.co.in