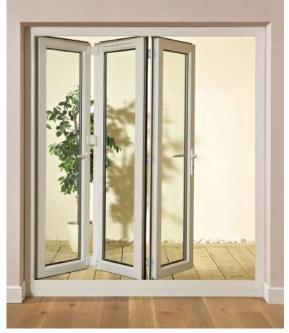

ather conditions

With extra strengthening and reinforced handle and interlock sections.





#### Sturdy shutter joinery with plastic inserts

Butt overlapping joinery and twin screw provides excellent strength. Anti-rattle plastic inserts leave no gaps and voids.





#### Sturdy and leak-proof frame joinery

**Frame Inserts** eliminates any possibility of gaps and water to seep inside. It's a first developed only by MyWindow.





#### Solid aluminium extruded track

The solid Aluminium extruded track makes sure that the shutter weight is held easily without any sagging after usage, at the same time removing the possibility of any dents.





#### Gated Drainage

This specially designed water cap acts as one way valve allowing water to drain out and block wind entering the system.











# www.kanishkindia.co.in

# **FOLD-SLIDE**

## **POSSIBILITIES**

#### Design Scheme



max. 5,400 mm





# LIFT-SLIDE

# **POSSIBILITIES**

#### Design Scheme





max. 13,000 mm











# **Sustainable Windows**

Our products manufactured and perfected under environmental conditions are recyclable and environmentally friendly.







ALUMINIUM SYSTEM DOORS & WINDOWS



Email: salesbaari@kanishkindia.co.in Web: www.kanishkindia.co.in