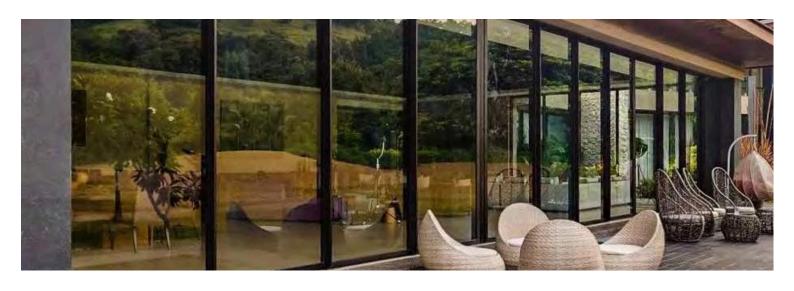

## Aluminium windows/doors

BAARI sliding door design offers flexibility, where one panel can move while the other stays static. You could also have both panels of the door slide independent of each other. These sliding doors offer wide, uninterrupted views and save space as they won't encroach on your balcony or interiors of a home the sliding door move on 2 or 3 tracks

#### **Features & Benefits**

Versatile and durable

Precision rollers ensure smooth movement

Option to add mesh

Highly robust and durable

Built to withstand wind load pressure of up to 3.5 kpa

Eco-friendly

Up to 9 ft

Almost completely maintenance free

Branded glass & hardware

Customization in terms of size, glass and colour

**Application:** Residential and Commercial

**Glass Configuration:** 5mm Single glass to 24mm DGU glass