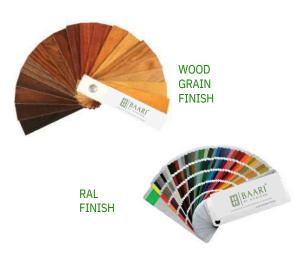

# **Finishes**

KANISHK presents a large variety of colors and finishes accentuating the look of your house, with more than 1500 RAL finishes in vibrant colors and panels of different patterns like gloss and matte finishes, pastel shades, metallic and anodized colors & also wood grain finish, you have a classy pick for your windows or doors.

### Recommended

\*Colors are for illustration purpose only.

Please refer to the paint chips for accurate color matching