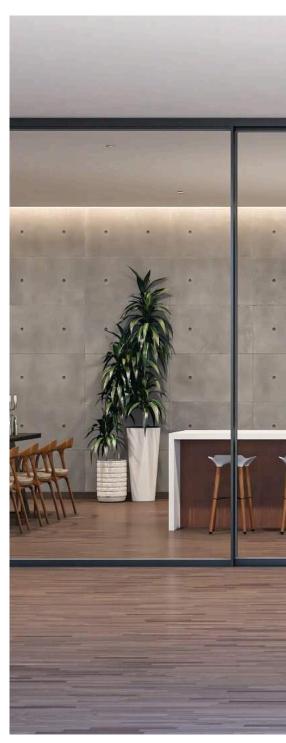

## Aluminium windows/doors

BAARI sliding door design offers flexibility, where one panel can move while the other stays static. You could also have both panels of the door slide independent of each other. These sliding doors offer wide, uninterrupted views and save space as they won't encroach on your balcony or interiors of a home the sliding door move on 2 or 3 tracks

#### **Features & Benefits**

Versatile and durable

Precision rollers ensure smooth movement

Option to add mesh

Highly robust and durable

Built to withstand wind load pressure of up to 3.5 kpa

Eco-friendly

Up to 9 ft

Almost completely maintenance free

Branded glass & hardware

Customization in terms of size, glass and colour

**Application:** Residential and Commercial

**Glass Configuration:** 5mm Single glass to 24mm DGU glass