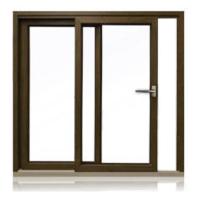

#### SLIDING DOOR

#### $^{\c N}$ SLIDING DOOR

CASEMENT SERIES

SLIDE & FOLD DOOR

CASEMENT SERIES

SLIDING DOOR

CASEMENT SERIES

## Aluminium windows/doors

BAARI sliding door design offers flexibility, where one panel can move while the other stays static. You could also have both panels of the door slide independent of each other. These sliding doors offer wide, uninterrupted views and save space as they won't encroach on your balcony or interiors of a home the sliding door move on 2 or 3 tracks