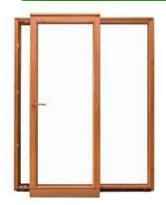

#### SLIDING DOOR

## Aluminium windows/doors

BAARI sliding door design offers flexibility, where one panel can move while the other stays static. You could also have both panels of the door slide independent of each other. These sliding doors offer wide, uninterrupted views and save space as they won't encroach on your balcony or interiors of a home the sliding door move on 2 or 3 tracks