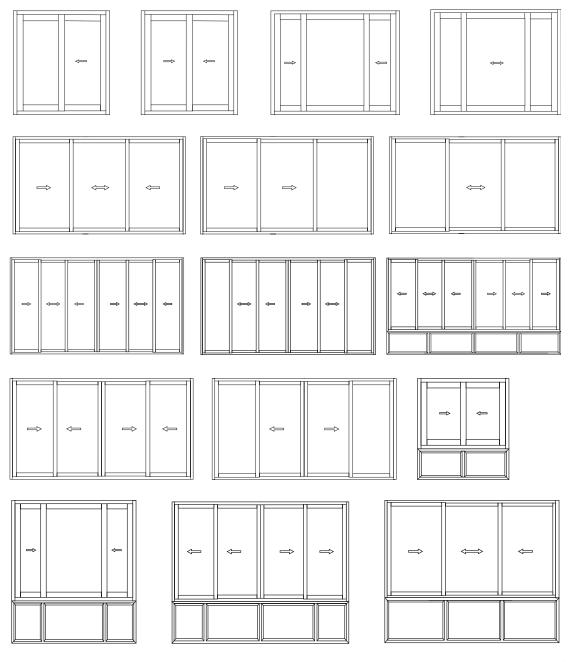

# **Possibilities**

# **FOLD-SLIDE**

## **POSSIBILITIES**

#### Design Scheme

max. 5,400 mm

# LIFT-SLIDE

#### Design Scheme

max. 13,000 mm