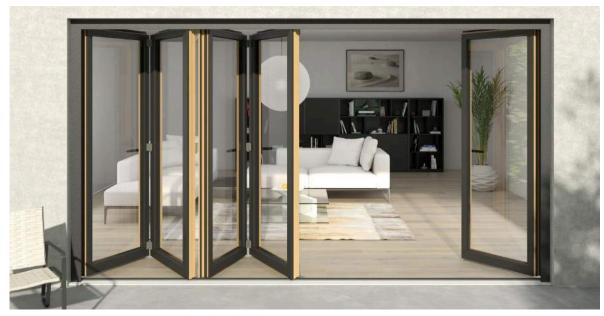

her conditions

With extra strengthening and reinforced handle and interlock sections.





#### Sturdy shutter joinery with plastic inserts

Butt overlapping joinery and twin screw provides excellent strength. Anti-rattle plastic inserts leave no gaps and voids.





#### Sturdy and leak-proof frame joinery

**Frame Inserts** eliminates any possibility of gaps and water to seep inside. It's a first developed only by MyWindow.





#### Solid aluminium extruded track

The solid Aluminium extruded track makes sure that the shutter weight is held easily without any sagging after usage, at the same time removing the possibility of any dents.





#### Gated Drainage

This specially designed water cap acts as one way valve allowing water to drain out and block wind entering the system.











# www.kanishkindia.co.in

# **FOLD-SLIDE**

## **POSSIBILITIES**

#### Design Scheme



max. 5,400 mm





# LIFT-SLIDE

# **POSSIBILITIES**

#### Design Scheme





max. 13,000 mm











# **Sustainable Windows**

Our products manufactured and perfected under environmental conditions are recyclable and environmentally friendly.







ALUMINIUM SYSTEM DOORS & WINDOWS



Email: salesbaari@kanishkindia.co.in Web: www.kanishkindia.co.in