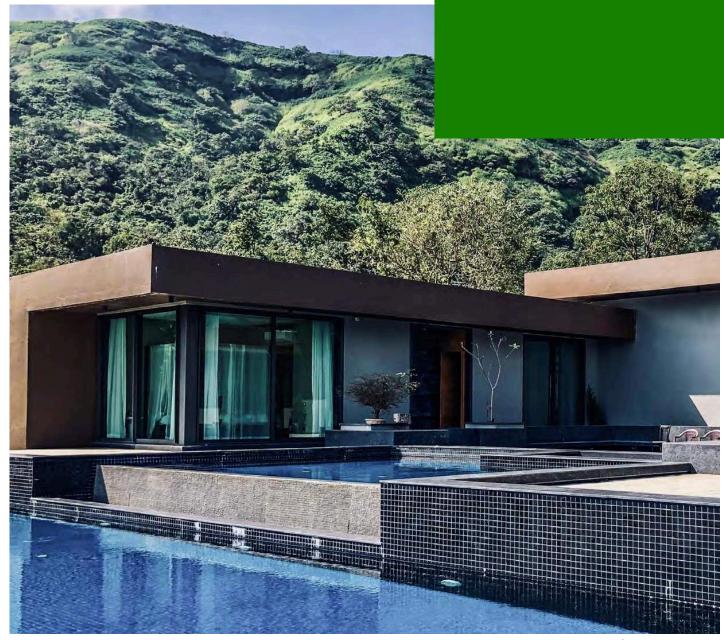

## Aluminium windows/doors

BAARI sliding door design offers flexibility, where one panel can move while the other stays static. You could also have both panels of the door slide independent of each other. These sliding doors offer wide, uninterrupted views and save space as they won't encroach on your balcony or interiors of a home the sliding door move on 2 or 3 tracks

#### **Features & Benefits**

Versatile and durable

Precision rollers ensure smooth movement

Option to add mesh

Highly robust and durable

Built to withstand wind load pressure of up to 3.5 kpa

Eco-friendly

Up to 9 ft

Almost completely maintenance free

Branded glass & hardware

Customization in terms of size, glass and colour

**Application:** Residential and Commercial

**Glass Configuration:** 5mm Single glass to 24mm DGU glass