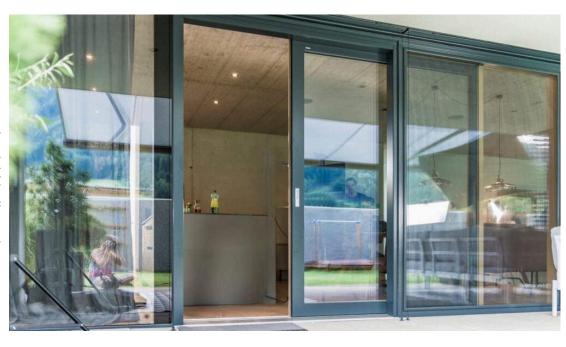

## Aluminium windows/doors

BAARI sliding door design offers flexibility, where one panel can move while the other stays static. You could also have both panels of the door slide independent of each other. These sliding doors offer wide, uninterrupted views and save space as they won't encroach on your balcony or interiors of a home the sliding door move on 2 or 3 tracks

#### **Features & Benefits**

Versatile and durable

Precision rollers ensure smooth movement

Option to add mesh

Highly robust and durable

Built to withstand wind load pressure of up to 3.5 kpa

Eco-friendly

Up to 9 ft

Almost completely maintenance free

Branded glass & hardware

Customization in terms of size, glass and colour

**Application:** Residential and Commercial

**Glass Configuration:** 5mm Single glass to 24mm DGU glass