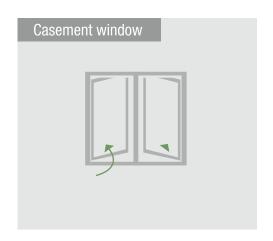

r stays static. You could also have both panels of the door slide independent of each other. These sliding doors offer wide, uninterrupted views and save space as they won't encroach on your balcony or interiors of a home the sliding door move on 2 or 3 tracks

#### **Features & Benefits**

Versatile and durable

Precision rollers ensure smooth movement

Option to add mesh

Highly robust and durable

Built to withstand wind load pressure of up to 3.5 kpa

Eco-friendly

Up to 9 ft

Almost completely maintenance free

Branded glass & hardware

Customization in terms of size, glass and colour

**Application:** Residential and Commercial

**Glass Configuration:** 5mm Single glass to 24mm DGU glass











# **Possibilities**

# Sliding windows/doors







# Casement windows/doors





















# **Hardwares**









Providing Services across all cities in India



# PROMISES TO PROTECT











# **Finishes**

KANISHK presents a large variety of colors and finishes accentuating the look of your house, with more than 1500 RAL finishes in vibrant colors and panels of different patterns like gloss and matte finishes, pastel shades, metallic and anodized colors & also wood grain finish, you have a classy pick for your windows or doors.





### Recommended



\*Colors are for illustration purpose only.

Please refer to the paint chips for accurate color matching





# **Features**





# Sound resistant interlocks with double sealing

Kanishk Aluminium has high levels of sound insulation. The gaskets ensure shutter banging noise is suppressed and wool pile sealing m