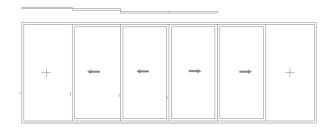

m windows/doors

BAARI sliding door design offers flexibility, where one panel can move while the other stays static. You could also have both panels of the door slide independent of each other. These sliding doors offer wide, uninterrupted views and save space as they won't encroach on your balcony or interiors of a home the sliding door move on 2 or 3 tracks

### **Features & Benefits**

Versatile and durable

Precision rollers ensure smooth movement

Option to add mesh

Highly robust and durable

Built to withstand wind load pressure of up to 3.5 kpa

Eco-friendly

Up to 15 ft

Almost completely maintenance free

Branded glass & hardware

Customization in terms of size, glass and colour

Application: Residential and Commercial

Glass Configuration: 5mm Single glass to 24mm DGU glass











# **Possibilities**

Providing Services across all cities in India

## Sliding windows/doors







## **Casement windows/doors**





















## **Project Casement Series**





1.30

70.50

DOOR O/W SHUTTER

PART CODE:62190

# Aluminium Profiles

## **Project Sliding Series**





### **Premium Casement Series**



## **Premium Sliding Series**



## **Sky Casement Series**



## **Sky Sliding Series**



### Lift & Slide Series







# Handles



## Gaskets





## **Hardwares**





## Accessories





BA-8002

## Mesh



BM-6001 BM-6002





46

# Why Aluminium Windows?





## **Finishes**

KANISHK presents a large variety of colors and finishes accentuating the look of your house, with more than 50 RAL finishes in vibrant colors and panels of different patterns like