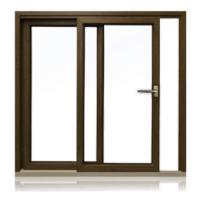

### SLIDING DOOR

### Aluminium windows/doors

BAARI sliding door design offers flexibility, where one panel can move while the other stays static. You could also have both panels of the door slide independent of each other. These sliding doors offer wide, uninterrupted views and save space as they won't encroach on your balcony or interiors of a home the sliding door move on 2 or 3 tracks

### **Features & Benefits**

Versatile and durable

Precision rollers ensure smooth movement

Option to add mesh

Highly robust and durable

Built to withstand wind load pressure of up to 3.5 kpa

Eco-friendly

Up to 15 ft

Almost completely maintenance free

Branded glass & hardware

Customization in terms of size, glass and colour

Application: Residential and Commercial

Glass Configuration: 5mm Single glass to 24mm DGU glass