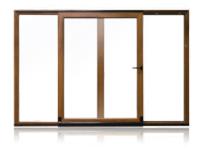

### SLIDING DOOR

### Aluminium windows/doors

BAARI sliding door design offers flexibility, where one panel can move while the other stays static. You could also have both panels of the door slide independent of each other. These sliding doors offer wide, uninterrupted views and save space as they won't encroach on your balcony or interiors of a home the sliding door move on 2 or 3 tracks

### **Features & Benefits**

Versatile and durable

Precision rollers ensure smooth movement

Option to add mesh

Highly robust and durable

Built to withstand wind load pressure of up to 3.5 kpa

Eco-friendly

Up to 15 ft

Almost completely maintenance free

Branded glass & hardware

Customization in terms of size, glass and colour

Application: Residential and Commercial

Glass Configuration: 5mm Single glass to 24mm DGU glass