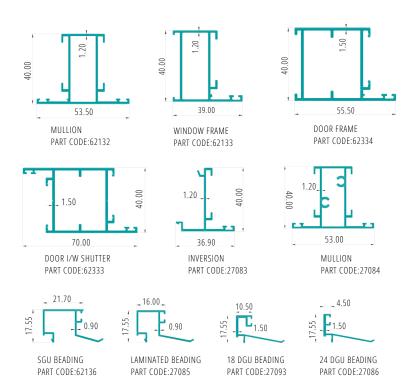

er. These sliding doors offer wide, uninterrupted views and save space as they won't encroach on your balcony or interiors of a home the sliding door move on 2 or 3 tracks

### **Features & Benefits**

Versatile and durable

Precision rollers ensure smooth movement

Option to add mesh

Highly robust and durable

Built to withstand wind load pressure of up to 3.5 kpa

Eco-friendly

Up to 15 ft

Almost completely maintenance free

Branded glass & hardware

Customization in terms of size, glass and colour

Application: Residential and Commercial

Glass Configuration: 5mm Single glass to 24mm DGU glass











# **Possibilities**

Providing Services across all cities in India

## Sliding windows/doors







## **Casement windows/doors**





















## **Project Casement Series**





1.30

70.50

DOOR O/W SHUTTER

PART CODE:62190

# Aluminium Profiles

## **Project Sliding Series**





### **Premium Casement Series**



## **Premium Sliding Series**



## **Sky Casement Series**



## **Sky Sliding Series**



### Lift & Slide Series







# Handles



## Gaskets





## **Hardwares**





## Accessories





BA-8002

## Mesh



BM-6001 BM-6002





46

# Why Aluminium Windows?





## **Finishes**

KANISHK presents a large variety of colors and finishes accentuating the look of your house, with more than 50 RAL finishes in vibrant colors and panels of different patterns like gloss and matte finishes, pastel shades, metallic and anodized colors & also wood grain finish, you have a classy pick for your windows or doors.

### **POWDER COATING**



SW31BN(2900MT Gre