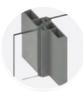

lors and panels of different patterns like gloss and matte finishes, pastel shades, metallic and anodized colors & also wood grain finish, you have a classy pick for your windows or doors.

### **POWDER COATING**



SW31BN(2900MT Grey) Fine Texture



SW30BN(2500MT Grey) Fine Texture



SW324N(Noir 2200 Sable) Fine Texture



SN25AN(RAL 9005) Matt



SW28BN(Anodic Bronze III) Matt



SC18AN(RAL 9016) Satin

### **ANODIZING**



Clear



Champage



Rose Gold



Black

### **SUBLIMATION**



Pine Tree



**Kentucky Cherry** 



**Atlantic Beige** 



Walnut



# **Features**





## Sound resistant interlocks with double sealing

Kanishk Aluminium has high levels of sound insulation. The gaskets ensure shutter banging noise is suppressed and wool pile sealing makes it dust/wind resistant.





### Designed for torrential weather conditions

With extra strengthening and reinforced handle and interlock sections.





### Sturdy shutter joinery with plastic inserts

Butt overlapping joinery and twin screw provides excellent strength. Anti-rattle plastic inserts leave no gaps and voids.





### Sturdy and leak-proof frame joinery

**Frame Inserts** eliminates any possibility of gaps and water to seep inside. It's a first developed only by MyWindow.





### Solid aluminium extruded track

The solid Aluminium extruded track makes sure that the shutter weight is held easily without any sagging after usage, at the same time removing the possibility of any dents.





### Gated Drainage

This specially designed water cap acts as one way valve allowing water to drain out and block w