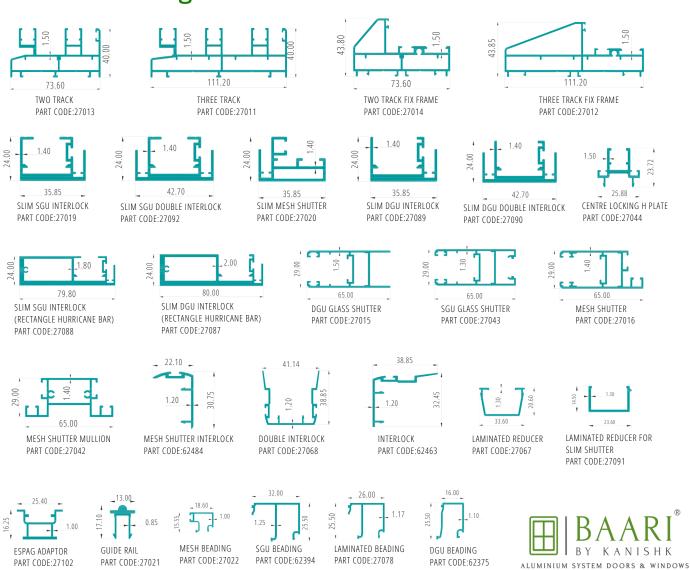

# **Features & Benefits**

Versatile and durable

Precision rollers ensure smooth movement

Option to add mesh

Highly robust and durable

Built to withstand wind load pressure of up to 3.5 kpa

Eco-friendly

Up to 15 ft

Almost completely maintenance free

Branded glass & hardware

Customization in terms of size, glass and colour

Application: Residential and Commercial

Glass Configuration: 5mm Single glass to 24mm DGU glass











# **Possibilities**

Providing Services across all cities in India

## Sliding windows/doors







## **Casement windows/doors**





















## **Project Casement Series**





1.30

70.50

DOOR O/W SHUTTER

PART CODE:62190

# Aluminium Profiles

## **Project Sliding Series**





### **Premium Casement Series**



## **Premium Sliding Series**



## **Sky Casement Series**



## **Sky Sliding Series**



### Lift & Slide Series







# Handles



## Gaskets





## **Hardwares**





## Accessories





BA-8002

## Mesh



BM-6001 BM-6002





46

# Why Aluminium Windows?





## **Finishes**

KANISHK presents a large variety of colors and finishes accentuating the look of your house, with more than 50 RAL finishes in vibrant colors and panels of different patterns like gloss and matte finishes, pastel shades, metallic and anodized colors & also wood grain finish, you have a classy pick for your windows or doors.

### **POWDER COATING**



SW31BN(2900MT Grey) Fine Texture



SW30BN(2500MT Grey) Fine Texture



SW324N(Noir 2200 Sable) Fine Texture



SN25AN(RAL 9005) Matt



SW28BN(Anodic Bronze III) Matt



SC18AN(RAL 9016) Sati