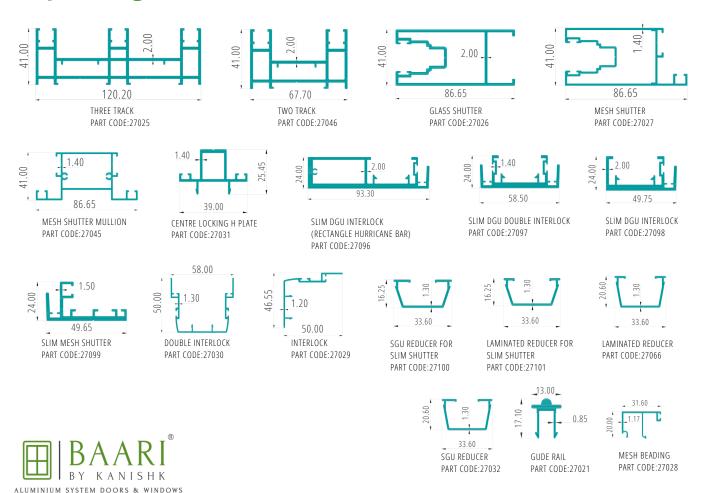

## **Project Casement Series**

1.30

70.50

DOOR O/W SHUTTER

PART CODE:62190

# Aluminium Profiles

## **Project Sliding Series**