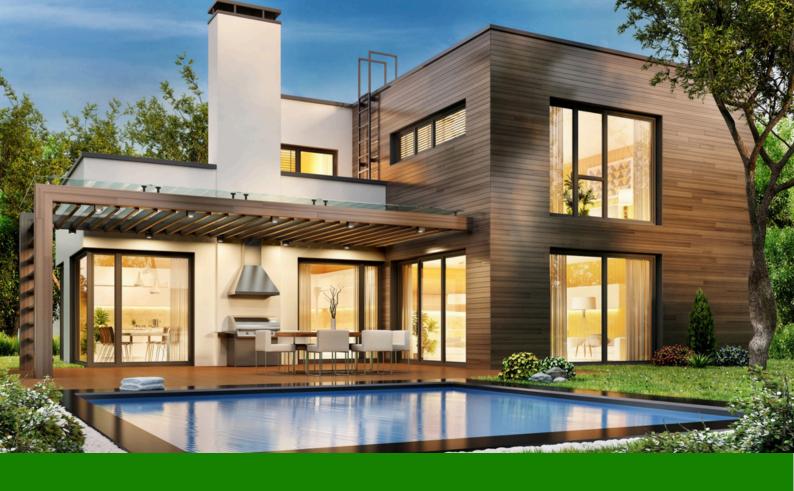

### Aluminium windows/doors

BAARI sliding door design offers flexibility, where one panel can move while the other stays static. You could also have both panels of the door slide independent of each other. These sliding doors offer wide, uninterrupted views and save space as they won't encroach on your balcony or interiors of a home the sliding door move on 2 or 3 tracks

### **Features & Benefits**

Versatile and durable

Precision rollers ensure smooth movement

Option to add mesh

Highly robust and durable

Built to withstand wind load pressure of up to 3.5 kpa

Eco-friendly

Up to 15 ft

Almost completely maintenance free

Branded glass & hardware

Customization in terms of size, glass and colour

Application: Residential and Commercial

Glass Configuration: 5mm Single glass to 24mm DGU glass