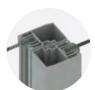

Mesh



BM-6001 BM-6002





46

# Why Aluminium Windows?





## **Finishes**

KANISHK presents a large variety of colors and finishes accentuating the look of your house, with more than 50 RAL finishes in vibrant colors and panels of different patterns like gloss and matte finishes, pastel shades, metallic and anodized colors & also wood grain finish, you have a classy pick for your windows or doors.

### **POWDER COATING**



SW31BN(2900MT Grey) Fine Texture



SW30BN(2500MT Grey) Fine Texture



SW324N(Noir 2200 Sable) Fine Texture



SN25AN(RAL 9005) Matt



SW28BN(Anodic Bronze III) Matt



SC18AN(RAL 9016) Satin

### **ANODIZING**



Clear



Champage



Rose Gold



Black

### **SUBLIMATION**



Pine Tree



**Kentucky Cherry** 



**Atlantic Beige** 



Walnut



# **Features**





## Sound resistant interlocks with double sealing

Kanishk Aluminium has high levels of sound insulation. The gaskets ensure shutter banging noise is suppressed and wool pile sealing makes it dust/wind resistant.





### Designed for torrential weather conditions

With extra strengthening and reinforced handle and interlock sections.





### Sturdy shutter joinery with plastic inserts

Butt overlapping joinery and twin screw provides excellent strength. Anti-rattle plastic inserts leave no gaps and voids.





### Sturdy and leak-proof frame joinery

**Frame Inserts** eliminates any possibility of gaps and water to seep inside. It's a first developed only by MyWindow.





### Solid aluminium extruded track

The solid Aluminium extruded track makes sure that the shutter weight is hel