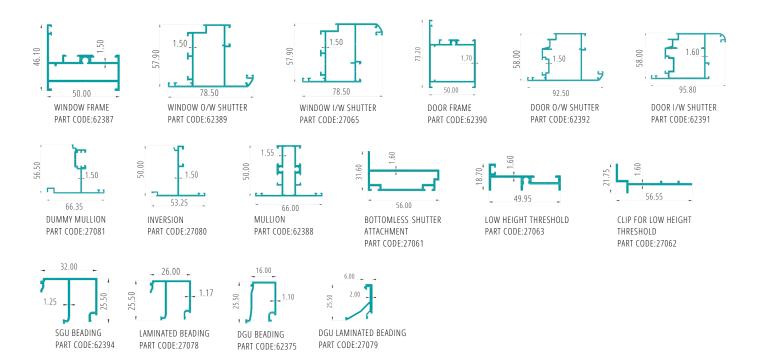

ng door move on 2 or 3 tracks

### **Features & Benefits**

Versatile and durable

Precision rollers ensure smooth movement

Option to add mesh

Highly robust and durable

Built to withstand wind load pressure of up to 3.5 kpa

Eco-friendly

Up to 15 ft

Almost completely maintenance free

Branded glass & hardware

Customization in terms of size, glass and colour

Application: Residential and Commercial

Glass Configuration: 5mm Single glass to 24mm DGU glass











# **Possibilities**

Providing Services across all cities in India

## Sliding windows/doors







## **Casement windows/doors**





















## **Project Casement Series**





1.30

70.50

DOOR O/W SHUTTER

PART CODE:62190

# Aluminium Profiles

## **Project Sliding Series**





### **Premium Casement Series**



## **Premium Sliding Series**



## **Sky Casement Series**



## **Sky Sliding Series**



### Lift & Slide Series







# Handles



## Gaskets





## **Hardwares**





## Accessories





BA-8002

## Mesh



BM-6001 BM-6002





46

# Why Aluminium Windows?





## **Finishes**

KANISHK presents a large variety of colors and finishes accentuating the look of your house, with more than 50 RAL finishes in vibrant colors and panels of different patterns like gloss and matte finishes, pastel shades, metallic and anodized colors & also wood grain finish, you have a classy pick for your windows or doors.

### **POWDER COATING**



SW31BN(2900MT Grey) Fine Texture



SW30BN(2500MT Grey) Fine Texture



SW324N(Noir 2200 Sable) Fine Texture



SN25AN(RAL 9005) Matt



SW28BN(Anodic Bronze I