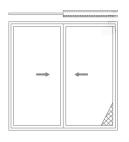

### SLIDING DOOR

### Aluminium windows/doors

BAARI sliding door design offers flexibility, where one panel can move while the other stays static. You could also have both panels of the door slide independent of each other. These sliding doors offer wide, uninterrupted views and save space as they won't encroach on your balcony or interiors of a home the sliding door move on 2 or 3 tracks

### **Features & Benefits**

Versatile and durable

Precision rollers ensure smooth movement

Option to add mesh

Highly robust and durable

Built to withstand wind load pressure of up to 3.5 kpa

Eco-friendly

Up to 15 ft

Almost completely maintenance free

Branded glass & hardware

Customization in terms of size, glass and colour

Application: Residential and Commercial

Glass Configuration: 5mm Single glass to 24mm DGU glass