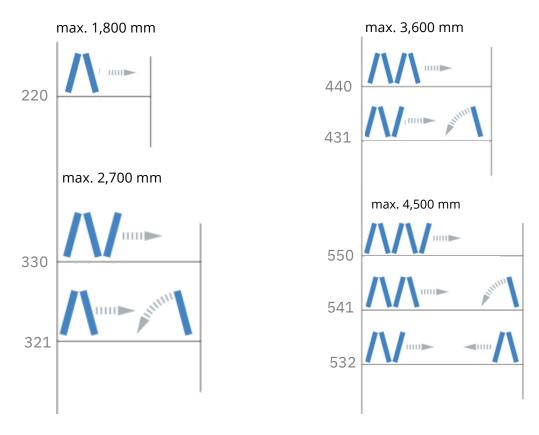

handle and interlock sections.





### Sturdy shutter joinery with plastic inserts

Butt overlapping joinery and twin screw provides excellent strength. Anti-rattle plastic inserts leave no gaps and voids.





### Sturdy and leak-proof frame joinery

**Frame Inserts** eliminates any possibility of gaps and water to seep inside. It's a first developed only by MyWindow.





### Solid aluminium extruded track

The solid Aluminium extruded track makes sure that the shutter weight is held easily without any sagging after usage, at the same time removing the possibility of any dents.





### Gated Drainage

This specially designed water cap acts as one way valve allowing water to drain out and block wind entering the system.









## FOLD-SLIDE

### **POSSIBILITIES**

### Design Scheme



max. 5,400 mm



# LIFT-SLIDE

## POSSIBILITIES

### Design Scheme







# **Sustainable Windows**

Our products manufactured and perfected under environmental conditions are recyclable and environmentally friendly.

























## For more queries and suggestions please call Toll Free - 1800 570 2727

### **♥ Kanishk Aluminium India Pvt. Ltd.**



E-849(A&B), Phase-IV, RIICO Industrial Area,
Boranada, Jodhpur – 342 012 (Rajasthan) INDIA

Email: info@kanishkindia.com Web: www.kanishkindia.co.in