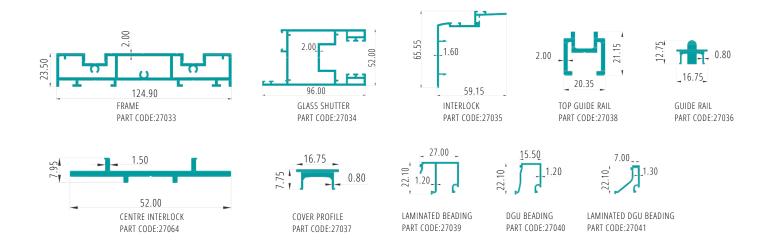

# Aluminium Profiles

### **Premium Casement Series**

## **Premium Sliding Series**