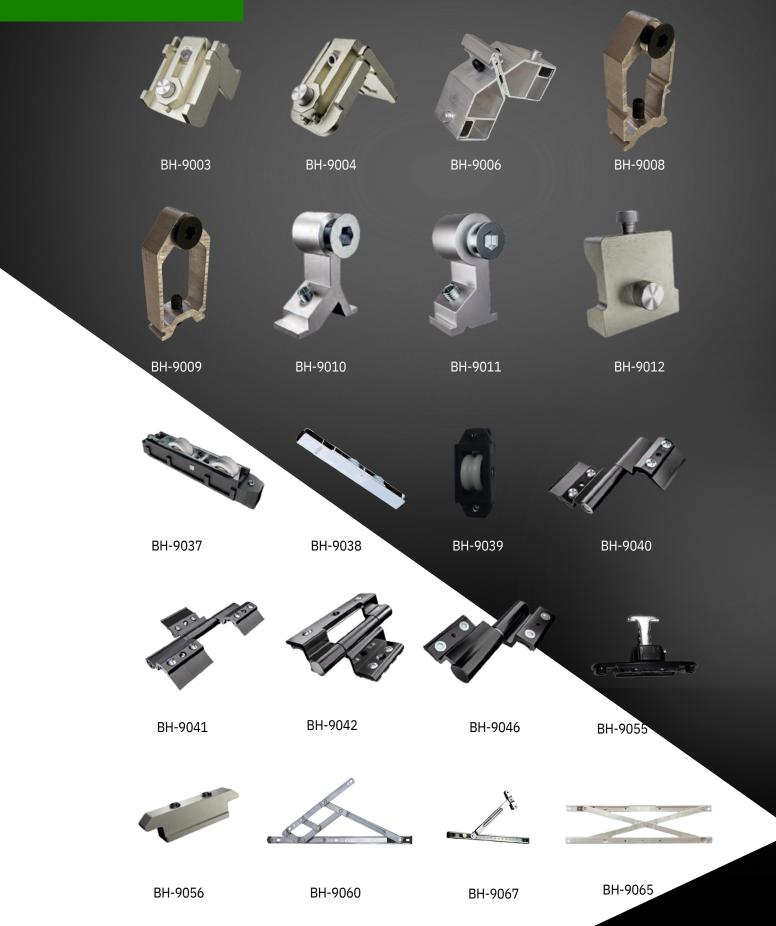

Built to withstand wind load pressure of up to 3.5 kpa

Eco-friendly

Up to 15 ft

Almost completely maintenance free

Branded glass & hardware

Customization in terms of size, glass and colour

Application: Residential and Commercial

Glass Configuration: 5mm Single glass to 24mm DGU glass











# **Possibilities**

Providing Services across all cities in India

## Sliding windows/doors







## **Casement windows/doors**





















## **Project Casement Series**





1.30

70.50

DOOR O/W SHUTTER

PART CODE:62190

# Aluminium Profiles

## **Project Sliding Series**





### **Premium Casement Series**



## **Premium Sliding Series**



## **Sky Casement Series**



## **Sky Sliding Series**



### Lift & Slide Series







# Handles



## Gaskets





## **Hardwares**





## Accessories





BA-8002

## Mesh



BM-6001 BM-6002





46

# Why Aluminium Windows?





## **Finishes**

KANISHK presents a large variety of colors and finishes accentuating the look of your house, with more than 50 RAL finishes in vibrant colors and panels of different patterns like gloss and matte finishes, pastel shades, metallic and anodized colors & also wood grain finish, you have a classy pick for your windows or doors.

### **POWDER COATING**



SW31BN(2900MT Grey) Fine Texture



SW30BN(2500MT Grey) Fine Texture



SW324N(Noir 2200 Sable) Fine Texture



SN25AN(RAL 9005) Matt



SW28BN(Anodic Bronze III) Matt



SC18AN(RAL 9016) Satin

### **ANODIZING**



Clear



Champage



Rose Gold



Black

### **SUBLIMATION**



Pine Tree



**Kentucky Cherry** 



**Atlantic Bei