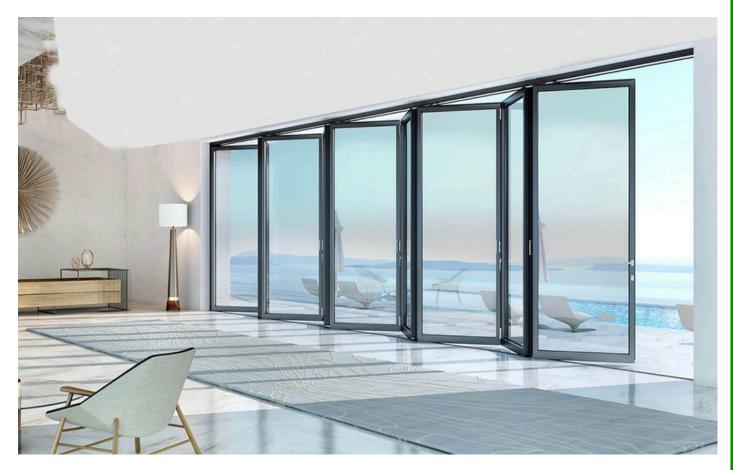

and leak-proof frame joinery

**Frame Inserts** eliminates any possibility of gaps and water to seep inside. It's a first developed only by MyWindow.





### Solid aluminium extruded track

The solid Aluminium extruded track makes sure that the shutter weight is held easily without any sagging after usage, at the same time removing the possibility of any dents.





### Gated Drainage

This specially designed water cap acts as one way valve allowing water to drain out and block wind entering the system.









## FOLD-SLIDE

### **POSSIBILITIES**

### Design Scheme



max. 5,400 mm



# LIFT-SLIDE

## POSSIBILITIES

### Design Scheme







# **Sustainable Windows**

Our products manufactured and perfected under environmental conditions are recyclable and environmentally friendly.

























## For more queries and suggestions please call Toll Free - 1800 570 2727

### **♥ Kanishk Aluminium India Pvt. Ltd.**



E-849(A&B), Phase-IV, RIICO Industrial Area,
Boranada, Jodhpur – 342 012 (Rajasthan) INDIA

Email: info@kanishkindia.com Web: www.kanishkindia.co.in