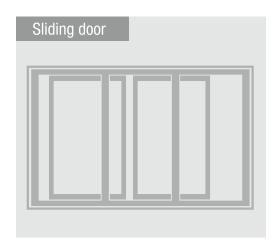

### SLIDING DOOR

### Aluminium windows/doors

BAARI sliding door design offers flexibility, where one panel can move while the other stays static. You could also have both panels of the door slide independent of each other. These sliding doors offer wide, uninterrupted views and save space as they won't encroach on your balcony or interiors of a home the sliding door move on 2 or 3 tracks

### **Features & Benefits**

Versatile and durable

Precision rollers ensure smooth movement

Option to add mesh

Highly robust and durable

Built to withstand wind load pressure of up to 3.5 kpa

Eco-friendly

Up to 15 ft

Almost completely maintenance free

Branded glass & hardware

Customization in terms of size, glass and colour

Application: Residential and Commercial

Glass Configuration: 5mm Single glass to 24mm DGU glass