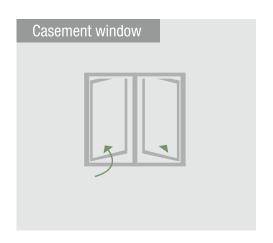

ls of the door slide independent of each other. These sliding doors offer wide, uninterrupted views and save space as they won't encroach on your balcony or interiors of a home the sliding door move on 2 or 3 tracks

### **Features & Benefits**

Versatile and durable

Precision rollers ensure smooth movement

Option to add mesh

Highly robust and durable

Built to withstand wind load pressure of up to 3.5 kpa

Eco-friendly

Up to 15 ft

Almost completely maintenance free

Branded glass & hardware

Customization in terms of size, glass and colour

Application: Residential and Commercial

Glass Configuration: 5mm Single glass to 24mm DGU glass











# **Possibilities**

Providing Services across all cities in India

## Sliding windows/doors







## **Casement windows/doors**





















## **Project Casement Series**





1.30

70.50

DOOR O/W SHUTTER

PART CODE:62190

# Aluminium Profiles

## **Project Sliding Series**





### **Premium Casement Series**



## **Premium Sliding Series**



## **Sky Casement Series**



## **Sky Sliding Series**



### Lift & Slide Series







# Handles



## Gaskets





## **Hardwares**





## Accessories





BA-8002

## Mesh



BM-6001 BM-6002





46

# Why Aluminium Windows?





## **Finishes**

KANISHK presents a large variety of colors and finishes accentuating the look of your house, with more than 50 RAL finishes in vibrant colors and panels of different patterns like gloss and matte finishes, pastel shades, metallic and anodized colors & also wood grain finish, you have a classy pick for your windows or doors.