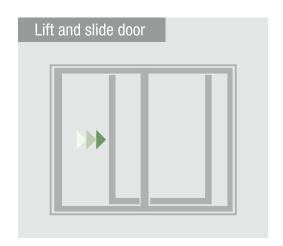

nels of the door slide independent of each other. These sliding doors offer wide, uninterrupted views and save space as they won't encroach on your balcony or interiors of a home the sliding door move on 2 or 3 tracks

### **Features & Benefits**

Versatile and durable

Precision rollers ensure smooth movement

Option to add mesh

Highly robust and durable

Built to withstand wind load pressure of up to 3.5 kpa

Eco-friendly

Up to 15 ft

Almost completely maintenance free

Branded glass & hardware

Customization in terms of size, glass and colour

Application: Residential and Commercial

Glass Configuration: 5mm Single glass to 24mm DGU glass











# **Possibilities**

Providing Services across all cities in India

## Sliding windows/doors







## **Casement windows/doors**





















## **Project Casement Series**





1.30

70.50

DOOR O/W SHUTTER

PART CODE:62190

# Aluminium Profiles

## **Project Sliding Series**





### **Premium Casement Series**



## **Premium Sliding Series**



## **Sky Casement Series**



## **Sky Sliding Series**



### Lift & Slide Series







# Handles



## Gaskets





## **Hardwares**





## Accessories





BA-8002

## Mesh



BM-6001 BM-6002





46

# Why Aluminium Windows?





## **Finishes**

KANISHK presents a large variety of colors and finishes accentuating the look of your house, with more than 50 RAL finishes in vibrant colors and panels of different patterns like gloss and matte finishes, pastel shades, metallic and anodized colors & also wood grain finish, you have a classy pick for your windows or doors