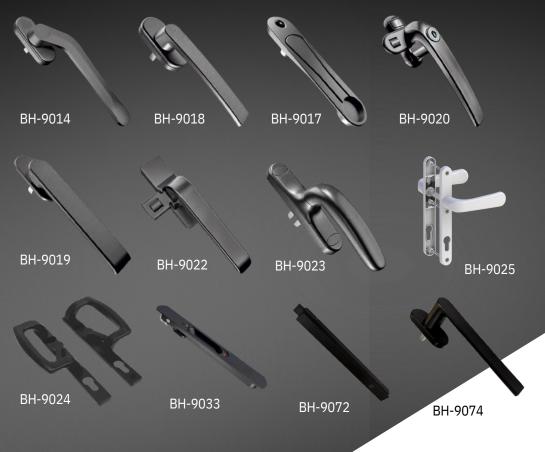

dd mesh

Highly robust and durable

Built to withstand wind load pressure of up to 3.5 kpa

Eco-friendly

Up to 15 ft

Almost completely maintenance free

Branded glass & hardware

Customization in terms of size, glass and colour

Application: Residential and Commercial

Glass Configuration: 5mm Single glass to 24mm DGU glass











# **Possibilities**

Providing Services across all cities in India

## Sliding windows/doors







## **Casement windows/doors**





















## **Project Casement Series**





1.30

70.50

DOOR O/W SHUTTER

PART CODE:62190

# Aluminium Profiles

## **Project Sliding Series**





### **Premium Casement Series**



## **Premium Sliding Series**



## **Sky Casement Series**



## **Sky Sliding Series**



### Lift & Slide Series







# Handles



## Gaskets





## **Hardwares**





## Accessories





BA-8002

## Mesh



BM-6001 BM-6002





46

# Why Aluminium Windows?





## **Finishes**

KANISHK presents a large variety of colors and finishes accentuating the look of your house, with more than 50 RAL finishes in vibrant colors and panels of different patterns like gloss and matte finishes, pastel shades, metallic and anodized colors & also wood grain finish, you have a classy pick for your windows or doors.

### **POWDER COATING**



SW31BN(2900MT Grey) Fine Texture



SW30BN(2500MT Grey) Fine Texture



SW324N(Noir 2200 Sable) Fine Texture



SN25AN(RAL 9005) Matt



SW28BN(Anodic Bronze III) Matt



SC18AN(RAL 9016) Satin

### **ANODIZING**



Clear



Champage



Rose Gold



Black

### **SUBLIMATION**



Pine Tree



**