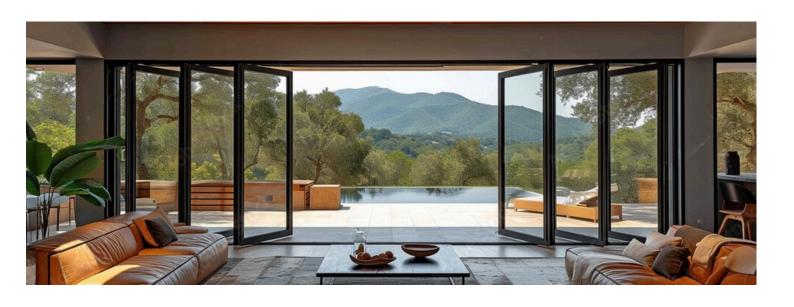

### Aluminium windows/doors

BAARI sliding door design offers flexibility, where one panel can move while the other stays static. You could also have both panels of the door slide independent of each other. These sliding doors offer wide, uninterrupted views and save space as they won't encroach on your balcony or interiors of a home the sliding door move on 2 or 3 tracks

### **Features & Benefits**

Versatile and durable

Precision rollers ensure smooth movement

Option to add mesh

Highly robust and durable

Built to withstand wind load pressure of up to 3.5 kpa

Eco-friendly

Up to 15 ft

Almost completely maintenance free

Branded glass & hardware

Customization in terms of size, glass and colour

Application: Residential and Commercial

Glass Configuration: 5mm Single glass to 24mm DGU glass