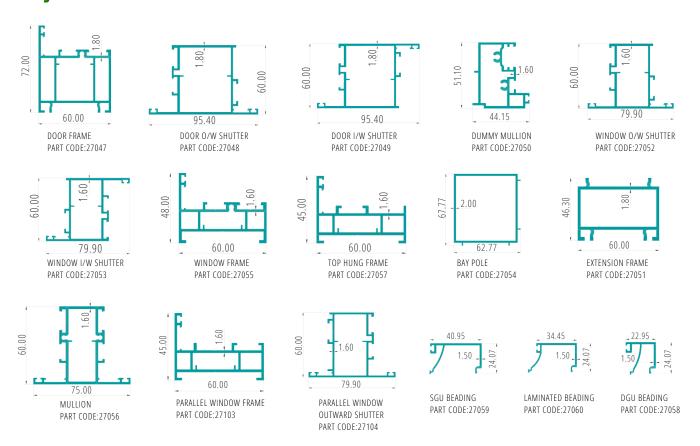

satile and durable

Precision rollers ensure smooth movement

Option to add mesh

Highly robust and durable

Built to withstand wind load pressure of up to 3.5 kpa

Eco-friendly

Up to 15 ft

Almost completely maintenance free

Branded glass & hardware

Customization in terms of size, glass and colour

Application: Residential and Commercial

Glass Configuration: 5mm Single glass to 24mm DGU glass











# **Possibilities**

Providing Services across all cities in India

## Sliding windows/doors







## **Casement windows/doors**





















## **Project Casement Series**





1.30

70.50

DOOR O/W SHUTTER

PART CODE:62190

# Aluminium Profiles

## **Project Sliding Series**





### **Premium Casement Series**



## **Premium Sliding Series**



## **Sky Casement Series**



## **Sky Sliding Series**



### Lift & Slide Series







# Handles



## Gaskets





## **Hardwares**





## Accessories





BA-8002

## Mesh



BM-6001 BM-6002





46

# Why Aluminium Windows?





## **Finishes**

KANISHK presents a large variety of colors and finishes accentuating the look of your house, with more than 50 RAL finishes in vibrant colors and panels of different patterns like gloss and matte finishes, pastel shades, metallic and anodized colors & also wood grain finish, you have a classy pick for your windows or doors.

### **POWDER COATING**



SW31BN(2900MT Grey) Fine Texture



SW30BN(2500MT Grey) Fine Texture



SW324N(Noir 2200 Sable) Fine Texture



SN25AN(RAL 9005) Matt



SW28BN(Anodic Bronze III) Matt



SC18AN(RAL 9016) Satin

### **ANODIZING**



Clear