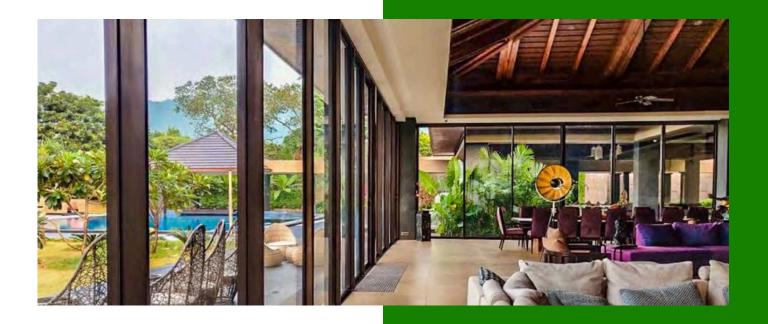

### Aluminium windows/doors

BAARI sliding door design offers flexibility, where one panel can move while the other stays static. You could also have both panels of the door slide independent of each other. These sliding doors offer wide, uninterrupted views and save space as they won't encroach on your balcony or interiors of a home the sliding door move on 2 or 3 tracks

# Why Aluminium Windows?