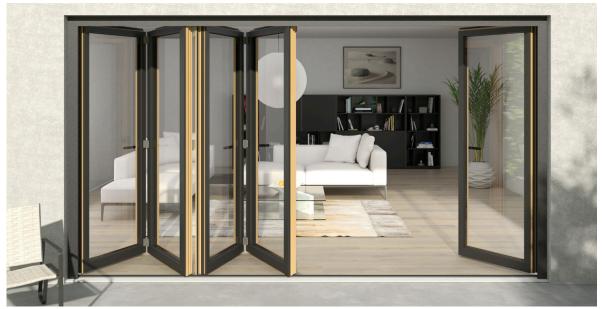

weather conditions

With extra strengthening and reinforced handle and interlock sections.





### Sturdy shutter joinery with plastic inserts

Butt overlapping joinery and twin screw provides excellent strength. Anti-rattle plastic inserts leave no gaps and voids.





### Sturdy and leak-proof frame joinery

**Frame Inserts** eliminates any possibility of gaps and water to seep inside. It's a first developed only by MyWindow.





### Solid aluminium extruded track

The solid Aluminium extruded track makes sure that the shutter weight is held easily without any sagging after usage, at the same time removing the possibility of any dents.





### Gated Drainage

This specially designed water cap acts as one way valve allowing water to drain out and block wind entering the system.









## FOLD-SLIDE

### **POSSIBILITIES**

### Design Scheme



max. 5,400 mm



# LIFT-SLIDE

## POSSIBILITIES

### Design Scheme







# **Sustainable Windows**

Our products manufactured and perfected under environmental conditions are recyclable and environmentally friendly.

























## For more queries and suggestions please call Toll Free - 1800 570 2727

### **♥ Kanishk Aluminium India Pvt. Ltd.**



E-849(A&B), Phase-IV, RIICO Industrial Area,
Boranada, Jodhpur – 342 012 (Rajasthan) INDIA

Email: info@kanishkindia.com Web: www.kanishkindia.co.in