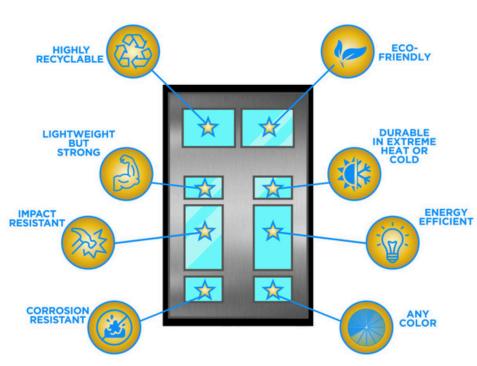

# Why Aluminium Windows?

# **Sustainable Windows**

Our products manufactured and perfected under environmental conditions are recyclable and environmentally friendly.