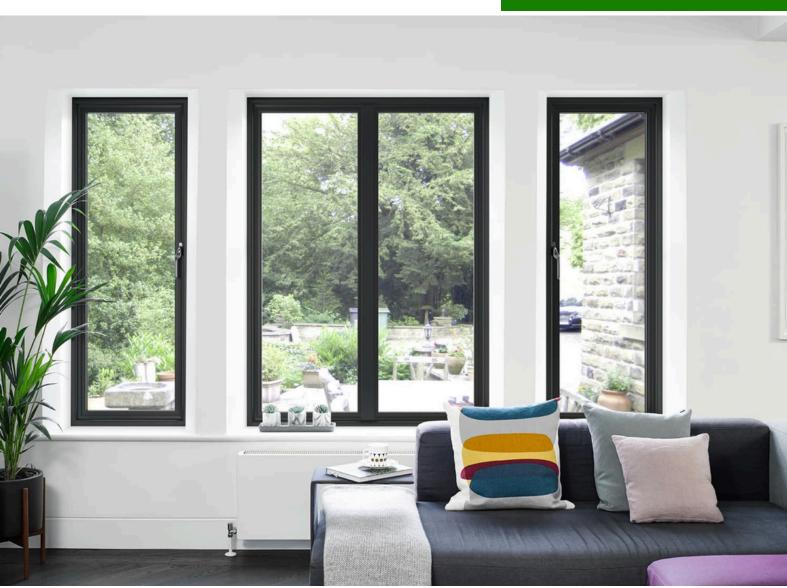

### Aluminium windows/doors

BAARI sliding door design offers flexibility, where one panel can move while the other stays static. You could also have both panels of the door slide independent of each other. These sliding doors offer wide, uninterrupted views and save space as they won't encroach on your balcony or interiors of a home the sliding door move on 2 or 3 tracks

## Sliding windows/doors