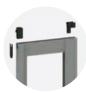

### Aluminium windows/doors

BAARI sliding door design offers flexibility, where one panel can move while the other stays static. You could also have both panels of the door slide independent of each other. These sliding doors offer wide, uninterrupted views and save space as they won't encroach on your balcony or interiors of a home the sliding door move on 2 or 3 tracks

## Sliding windows/doors