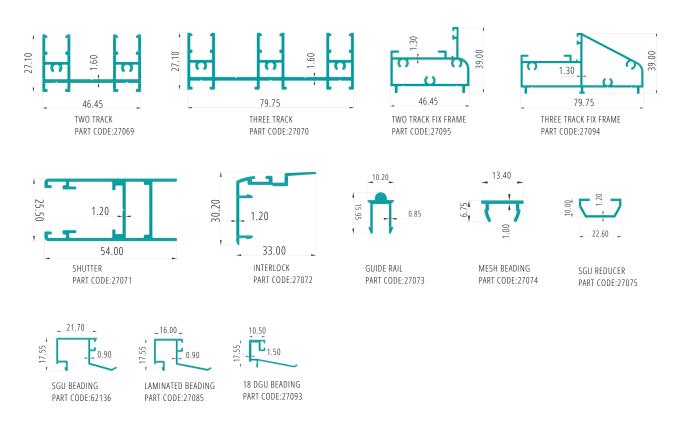

cony or interiors of a home the sliding door move on 2 or 3 tracks

### **Features & Benefits**

Versatile and durable

Precision rollers ensure smooth movement

Option to add mesh

Highly robust and durable

Built to withstand wind load pressure of up to 3.5 kpa

Eco-friendly

Up to 15 ft

Almost completely maintenance free

Branded glass & hardware

Customization in terms of size, glass and colour

Application: Residential and Commercial

Glass Configuration: 5mm Single glass to 24mm DGU glass











# **Possibilities**

Providing Services across all cities in India

## Sliding windows/doors







## **Casement windows/doors**





















## **Project Casement Series**





1.30

70.50

DOOR O/W SHUTTER

PART CODE:62190

# Aluminium Profiles

## **Project Sliding Series**





### **Premium Casement Series**



## **Premium Sliding Series**



## **Sky Casement Series**



## **Sky Sliding Series**



### Lift & Slide Series







# Handles



## Gaskets





## **Hardwares**





## Accessories





BA-8002

## Mesh



BM-6001 BM-6002





46

# Why Aluminium Windows?





## **Finishes**

KANISHK presents a large variety of colors and finishes accentuating the look of your house, with more than 50 RAL finishes in vibrant colors and panels of different patterns like gloss and matte finishes, pastel shades, metallic and anodized colors & also wood grain finish, you have a classy pick for your windows or doors.

### **POWDER COATING**



SW31BN(2900MT Grey) Fine Texture



SW30BN(2500MT Grey) Fine Texture



SW324N(Noir 2200 Sable) Fine Texture



SN25AN(RAL