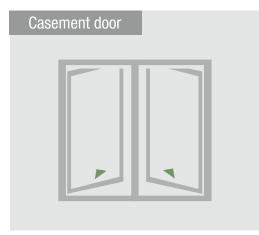

of the door slide independent of each other. These sliding doors offer wide, uninterrupted views and save space as they won't encroach on your balcony or interiors of a home the sliding door move on 2 or 3 tracks

### **Features & Benefits**

Versatile and durable

Precision rollers ensure smooth movement

Option to add mesh

Highly robust and durable

Built to withstand wind load pressure of up to 3.5 kpa

Eco-friendly

Up to 15 ft

Almost completely maintenance free

Branded glass & hardware

Customization in terms of size, glass and colour

Application: Residential and Commercial

Glass Configuration: 5mm Single glass to 24mm DGU glass











# **Possibilities**

Providing Services across all cities in India

## Sliding windows/doors







## **Casement windows/doors**





















## **Project Casement Series**





1.30

70.50

DOOR O/W SHUTTER

PART CODE:62190

# Aluminium Profiles

## **Project Sliding Series**





### **Premium Casement Series**



## **Premium Sliding Series**



## **Sky Casement Series**



## **Sky Sliding Series**



### Lift & Slide Series







# Handles



## Gaskets





## **Hardwares**





## Accessories





BA-8002

## Mesh



BM-6001 BM-6002





46

# Why Aluminium Windows?





## **Finishes**

KANISHK presents a large variety of colors and finishes accentuating the look of your house, with more than 50 RAL finishes in vibrant colors and panels of different patterns like gloss and matte finishes, pastel shades, metallic and anodized colors & also wood grain finish, you have a classy pick for your windows or doors.

#