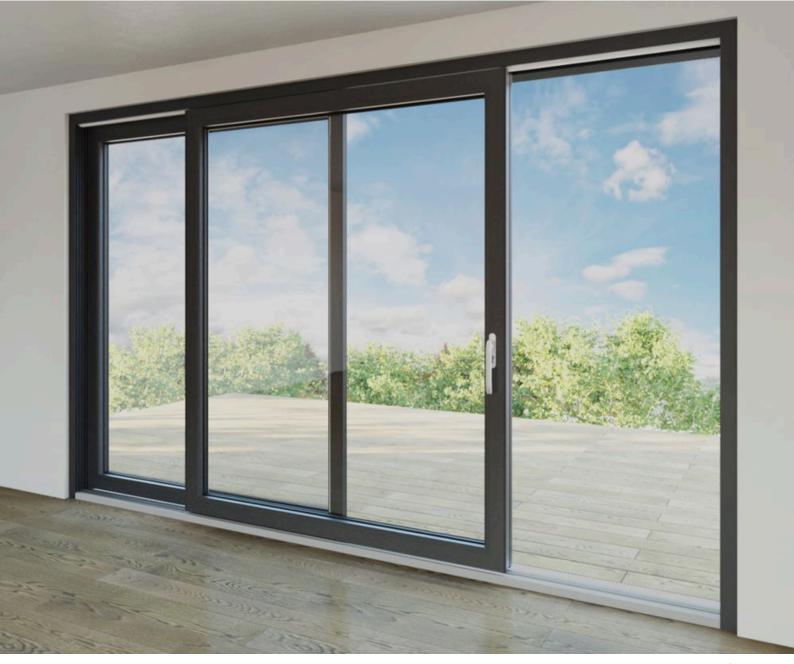

### SLIDING DOOR

### Aluminium windows/doors

BAARI sliding door design offers flexibility, where one panel can move while the other stays static. You could also have both panels of the door slide independent of each other. These sliding doors offer wide, uninterrupted views and save space as they won't encroach on your balcony or interiors of a home the sliding door move on 2 or 3 tracks

### **Features & Benefits**

Versatile and durable

Precision rollers ensure smooth movement

Option to add mesh

Highly robust and durable

Built to withstand wind load pressure of up to 3.5 kpa

Eco-friendly

Up to 15 ft

Almost completely maintenance free

Branded glass & hardware

Customization in terms of size, glass and colour

Application: Residential and Commercial

Glass Configuration: 5mm Single glass to 24mm DGU glass