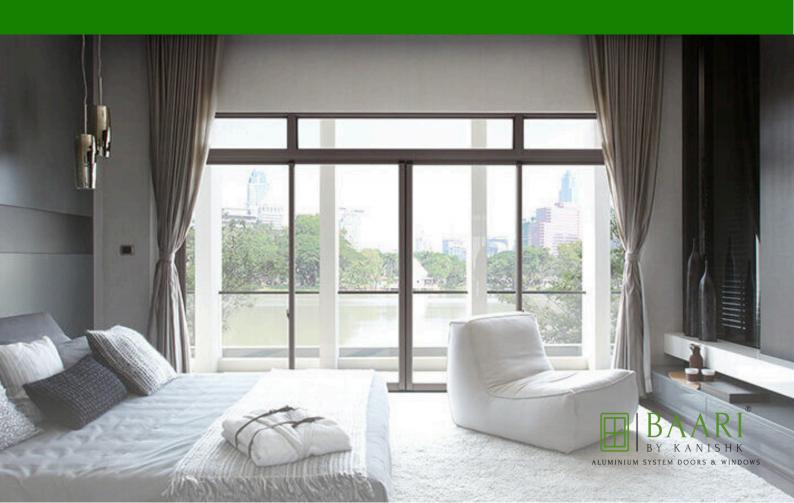

rdy and leak-proof frame joinery

**Frame Inserts** eliminates any possibility of gaps and water to seep inside. It's a first developed only by MyWindow.





### Solid aluminium extruded track

The solid Aluminium extruded track makes sure that the shutter weight is held easily without any sagging after usage, at the same time removing the possibility of any dents.





### Gated Drainage

This specially designed water cap acts as one way valve allowing water to drain out and block wind entering the system.









## FOLD-SLIDE

### **POSSIBILITIES**

### Design Scheme



max. 5,400 mm



# LIFT-SLIDE

## POSSIBILITIES

### Design Scheme







# **Sustainable Windows**

Our products manufactured and perfected under environmental conditions are recyclable and environmentally friendly.

























## For more queries and suggestions please call Toll Free - 1800 570 2727

### **♥ Kanishk Aluminium India Pvt. Ltd.**



E-849(A&B), Phase-IV, RIICO Industrial Area,
Boranada, Jodhpur – 342 012 (Rajasthan) INDIA

Email: info@kanishkindia.com Web: www.kanishkindia.co.in