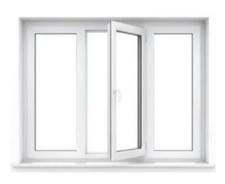

## Sliding windows/doors

### Aluminium windows/doors

BAARI sliding door design offers flexibility, where one panel can move while the other stays static. You could also have both panels of the door slide independent of each other. These sliding doors offer wide, uninterrupted views and save space as they won't encroach on your balcony or interiors of a home the sliding door move on 2 or 3 tracks