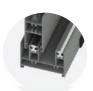

Black

### **SUBLIMATION**



Pine Tree



**Kentucky Cherry** 



**Atlantic Beige** 



Walnut



# **Features**





## Sound resistant interlocks with double sealing

Kanishk Aluminium has high levels of sound insulation. The gaskets ensure shutter banging noise is suppressed and wool pile sealing makes it dust/wind resistant.





### Designed for torrential weather conditions

With extra strengthening and reinforced handle and interlock sections.





### Sturdy shutter joinery with plastic inserts

Butt overlapping joinery and twin screw provides excellent strength. Anti-rattle plastic inserts leave no gaps and voids.





### Sturdy and leak-proof frame joinery

**Frame Inserts** eliminates any possibility of gaps and water to seep inside. It's a first developed only by MyWindow.





### Solid aluminium extruded track

The solid Aluminium extruded track makes sure that the shutter weight is held easily without any sagging after usage, at the same time removing the possibility of any dents.





### Gated Drainage

This specially designed water cap acts as one way valve allowing water to drain out and block wind entering the system.









## FOLD-SLIDE

### **POSSIBILITIES**

### Design Scheme



max. 5,400 mm



# LIFT-SLIDE

## POSSIBILITIES

### Design Scheme







# **Sustainable Windows**

Our products manufactured and perfected under environmental conditions are recyclable and environmentally friendly.

























## For more queries and suggestions please call Toll Free - 1800 570 2727

### **♥ Kanishk Aluminium India Pvt. Ltd.**



E-849(A&B