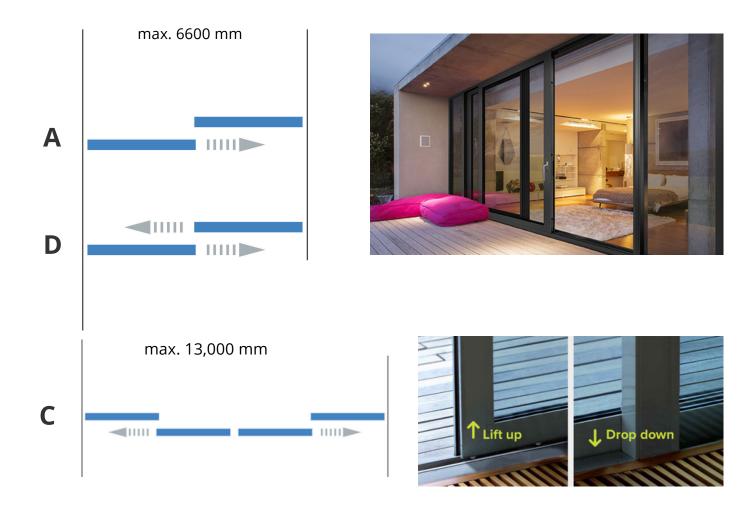

lastic inserts

Butt overlapping joinery and twin screw provides excellent strength. Anti-rattle plastic inserts leave no gaps and voids.





### Sturdy and leak-proof frame joinery

**Frame Inserts** eliminates any possibility of gaps and water to seep inside. It's a first developed only by MyWindow.





### Solid aluminium extruded track

The solid Aluminium extruded track makes sure that the shutter weight is held easily without any sagging after usage, at the same time removing the possibility of any dents.





### Gated Drainage

This specially designed water cap acts as one way valve allowing water to drain out and block wind entering the system.









## FOLD-SLIDE

### **POSSIBILITIES**

### Design Scheme



max. 5,400 mm



# LIFT-SLIDE

## POSSIBILITIES

### Design Scheme







# **Sustainable Windows**

Our products manufactured and perfected under environmental conditions are recyclable and environmentally friendly.

























## For more queries and suggestions please call Toll Free - 1800 570 2727

### **♥ Kanishk Aluminium India Pvt. Ltd.**



E-849(A&B), Phase-IV, RIICO Industrial Area,
Boranada, Jodhpur – 342 012 (Rajasthan) INDIA

Email: info@kanishkindia.com Web: www.kanishkindia.co.in