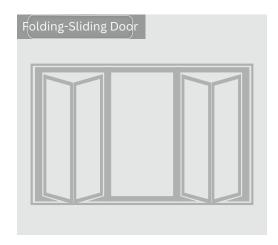

panels of the door slide independent of each other. These sliding doors offer wide, uninterrupted views and save space as they won't encroach on your balcony or interiors of a home the sliding door move on 2 or 3 tracks

### **Features & Benefits**

Versatile and durable

Precision rollers ensure smooth movement

Option to add mesh

Highly robust and durable

Built to withstand wind load pressure of up to 3.5 kpa

Eco-friendly

Up to 15 ft

Almost completely maintenance free

Branded glass & hardware

Customization in terms of size, glass and colour

Application: Residential and Commercial

Glass Configuration: 5mm Single glass to 24mm DGU glass











# **Possibilities**

Providing Services across all cities in India

## Sliding windows/doors







## **Casement windows/doors**





















## **Project Casement Series**





1.30

70.50

DOOR O/W SHUTTER

PART CODE:62190

# Aluminium Profiles

## **Project Sliding Series**





### **Premium Casement Series**



## **Premium Sliding Series**



## **Sky Casement Series**



## **Sky Sliding Series**



### Lift & Slide Series







# Handles



## Gaskets





## **Hardwares**





## Accessories





BA-8002

## Mesh



BM-6001 BM-6002





46

# Why Aluminium Windows?





## **Finishes**

KANISHK presents a large variety of colors and finishes accentuating the look of your house, with more than 50 RAL finishes in vibrant colors and panels of different patterns like gloss and matte finishes, pastel shades, metallic and anodized colors & also wood grain finish, you have a classy pick for your windows or doo