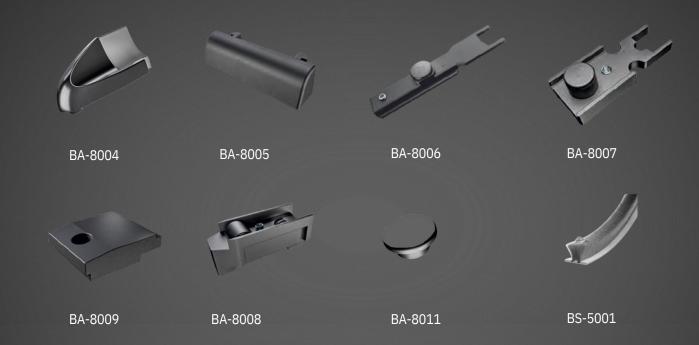

ind load pressure of up to 3.5 kpa

Eco-friendly

Up to 15 ft

Almost completely maintenance free

Branded glass & hardware

Customization in terms of size, glass and colour

Application: Residential and Commercial

Glass Configuration: 5mm Single glass to 24mm DGU glass











# **Possibilities**

Providing Services across all cities in India

## Sliding windows/doors







## **Casement windows/doors**





















## **Project Casement Series**





1.30

70.50

DOOR O/W SHUTTER

PART CODE:62190

# Aluminium Profiles

## **Project Sliding Series**





### **Premium Casement Series**



## **Premium Sliding Series**



## **Sky Casement Series**



## **Sky Sliding Series**



### Lift & Slide Series







# Handles



## Gaskets





## **Hardwares**





## Accessories





BA-8002

## Mesh



BM-6001 BM-6002





46

# Why Aluminium Windows?





## **Finishes**

KANISHK presents a large variety of colors and finishes accentuating the look of your house, with more than 50 RAL finishes in vibrant colors and panels of different patterns like gloss and matte finishes, pastel shades, metallic and anodized colors & also wood grain finish, you have a classy pick for your windows or doors.

### **POWDER COATING**



SW31BN(2900MT Grey) Fine Texture



SW30BN(2500MT Grey) Fine Texture



SW324N(Noir 2200 Sable) Fine Texture



SN25AN(RAL 9005) Matt



SW28BN(Anodic Bronze III) Matt



SC18AN(RAL 9016) Satin

### **ANODIZING**



Clear



Champage



Rose Gold



Black

### **SUBLIMATION**



Pine Tree



**Kentucky Cherry** 



**Atlantic Beige** 



Walnut



#