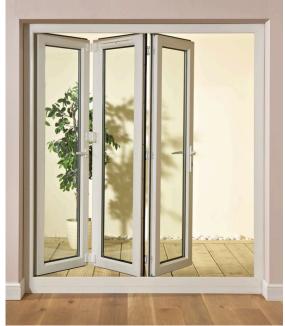

l weather conditions

With extra strengthening and reinforced handle and interlock sections.





### Sturdy shutter joinery with plastic inserts

Butt overlapping joinery and twin screw provides excellent strength. Anti-rattle plastic inserts leave no gaps and voids.





### Sturdy and leak-proof frame joinery

**Frame Inserts** eliminates any possibility of gaps and water to seep inside. It's a first developed only by MyWindow.





### Solid aluminium extruded track

The solid Aluminium extruded track makes sure that the shutter weight is held easily without any sagging after usage, at the same time removing the possibility of any dents.





### Gated Drainage

This specially designed water cap acts as one way valve allowing water to drain out and block wind entering the system.









## FOLD-SLIDE

### **POSSIBILITIES**

### Design Scheme



max. 5,400 mm



# LIFT-SLIDE

## POSSIBILITIES

### Design Scheme







# **Sustainable Windows**

Our products manufactured and perfected under environmental conditions are recyclable and environmentally friendly.

























## For more queries and suggestions please call Toll Free - 1800 570 2727

### **♥ Kanishk Aluminium India Pvt. Ltd.**



E-849(A&B), Phase-IV, RIICO Industrial Area,
Boranada, Jodhpur – 342 012 (Rajasthan) INDIA

Email: info@kanishkindia.com Web: www.kanishkindia.co.in