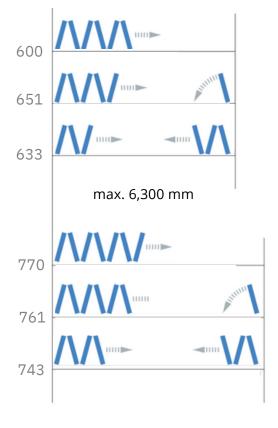

lock sections.





### Sturdy shutter joinery with plastic inserts

Butt overlapping joinery and twin screw provides excellent strength. Anti-rattle plastic inserts leave no gaps and voids.





### Sturdy and leak-proof frame joinery

**Frame Inserts** eliminates any possibility of gaps and water to seep inside. It's a first developed only by MyWindow.





### Solid aluminium extruded track

The solid Aluminium extruded track makes sure that the shutter weight is held easily without any sagging after usage, at the same time removing the possibility of any dents.





### Gated Drainage

This specially designed water cap acts as one way valve allowing water to drain out and block wind entering the system.









## FOLD-SLIDE

### **POSSIBILITIES**

### Design Scheme



max. 5,400 mm



# LIFT-SLIDE

## POSSIBILITIES

### Design Scheme







# **Sustainable Windows**

Our products manufactured and perfected under environmental conditions are recyclable and environmentally friendly.

























## For more queries and suggestions please call Toll Free - 1800 570 2727

### **♥ Kanishk Aluminium India Pvt. Ltd.**



E-849(A&B), Phase-IV, RIICO Industrial Area,
Boranada, Jodhpur – 342 012 (Rajasthan) INDIA

Email: info@kanishkindia.com Web: www.kanishkindia.co.in