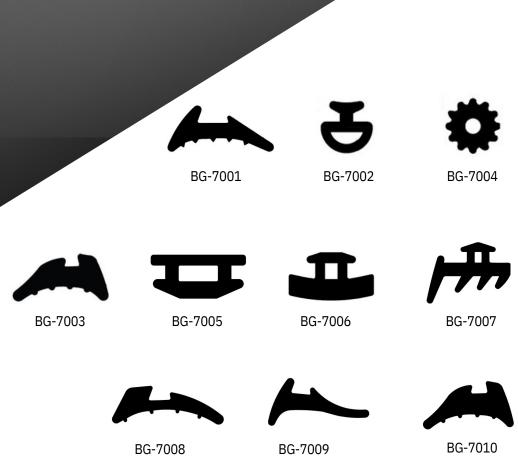

y robust and durable

Built to withstand wind load pressure of up to 3.5 kpa

Eco-friendly

Up to 15 ft

Almost completely maintenance free

Branded glass & hardware

Customization in terms of size, glass and colour

Application: Residential and Commercial

Glass Configuration: 5mm Single glass to 24mm DGU glass











# **Possibilities**

Providing Services across all cities in India

## Sliding windows/doors







## **Casement windows/doors**





















## **Project Casement Series**





1.30

70.50

DOOR O/W SHUTTER

PART CODE:62190

# Aluminium Profiles

## **Project Sliding Series**





### **Premium Casement Series**



## **Premium Sliding Series**



## **Sky Casement Series**



## **Sky Sliding Series**



### Lift & Slide Series







# Handles



## Gaskets





## **Hardwares**





## Accessories





BA-8002

## Mesh



BM-6001 BM-6002





46

# Why Aluminium Windows?





## **Finishes**

KANISHK presents a large variety of colors and finishes accentuating the look of your house, with more than 50 RAL finishes in vibrant colors and panels of different patterns like gloss and matte finishes, pastel shades, metallic and anodized colors & also wood grain finish, you have a classy pick for your windows or doors.

### **POWDER COATING**



SW31BN(2900MT Grey) Fine Texture



SW30BN(2500MT Grey) Fine Texture



SW324N(Noir 2200 Sable) Fine Texture



SN25AN(RAL 9005) Matt



SW28BN(Anodic Bronze III) Matt



SC18AN(RAL 9016) Satin

### **ANODIZING**



Clear



Champage



Rose Gold



Black

### **SUBLIMATION**



Pine Tree



**Kentucky Cherr