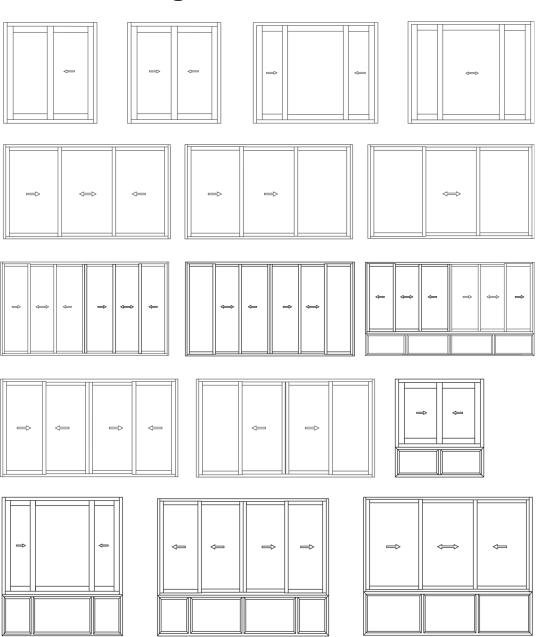

## **Casement windows/doors**

## **Project Casement Series**

1.30

70.50

DOOR O/W SHUTTER

PART CODE:62190

### **Premium Casement Series**